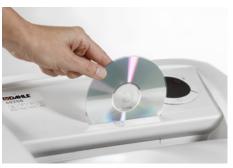

## 40506

12" Feed Opening 32/36 Sheet Capacity 1/4" Shred Size - Level 2 SmartPower Management Made in Germany

Dahle Professional shredder with built in user-friendly opening for CD/DVD destruction.

The easy-to-use command dial controls all of the shredder's functions such as power up, reverse, and continuous run.