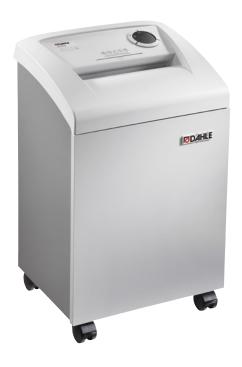

# 40506 SMALL DEPARTMENT SHREDDER

## Dahle Professional Series

Known for its power and waste capacity the Dahle Small Department Professional Shredder is designed to accommodate the needs of most small departments. This strip-cut machine offers a ¼" particle size and is able to shred to security level 2 standards. It's a perfect shredder for destroying marketing plans, health records, and any other confidential information that should not be seen by others.

Dahle's 40506 is built with a 12" feed opening and can shred up to 32/36 sheets of paper at a time. This machine can accommodate both letter and legal size paper with ease. All you need to do is decide what document to shred and the shredder will take care of the rest.

## 40506

12" Feed Opening 32/36 Sheet Capacity 1/4" Shred Size - Level 2 SmartPower Management Made in Germany

Dahle Professional shredder with built in user-friendly opening for CD/DVD destruction.

The easy-to-use command dial controls all of the shredder's functions such as power up, reverse, and continuous run.