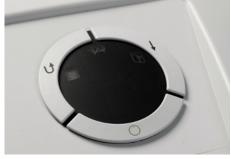

## 40506

12" Feed Opening 32/36 Sheet Capacity 1/4" Shred Size - Level 2 SmartPower Management Made in Germany

Dahle Professional shredder with built in user-friendly opening for CD/DVD destruction.

The easy-to-use command dial controls all of the shredder's functions such as power up, reverse, and continuous run.