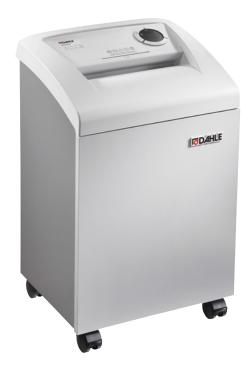

## 40414 OFFICE SHREDDER

## DAHLE PROFESSIONAL SERIES

40414

10 ¼" Feed Opening 20/24 Sheet Capacity ½" x 1 ½" Shred Size - Level 3 SmartPower Management Made in Germany With the widespread use of network printers and fax machines, confidential business information is constantly being printed throughout the workday. It's important to have a powerful shredder located nearby to easily dispose of this information. This shredder is designed to accommodate the needs of most busy offices. It's a perfect shredder for destroying marketing plans, health records, and any other confidential information that should not be seen by others.

The Dahle 40414 offers a 10½" feed opening and can shred up to 20/24 sheets of paper at a time. It features full electronic capabilities including such safety features as Automatic Shutoff when the cabinet door is open, and Auto Reverse to prevent an overfeed. Automatic On/Off and Bag Full Auto Off are features that offer both convenience and satisfaction in knowing you will be notified when it's time to change the bag.

Each cutting cylinder is encased in an all-steel frame and sits on rubber shock mounts. It's this design that reduces vibration through the cabinet and provides whisper quiet operation. With its ease of use and state-of-the-art capabilities, this shredder will soon become a favorite meeting place and quite possibly the water cooler of the future.