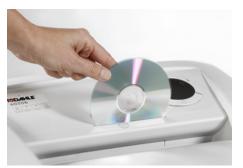

Dahle Office shredder with built in user-friendly opening for CD/DVD destruction.

The easy-to-use command dial controls all of the shredder's functions such as power up, reverse, and continuous run.