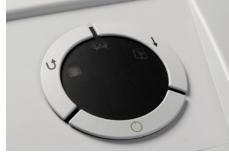

Dahle Office shredder with built in user-friendly opening for CD/DVD destruction.

The easy-to-use command dial controls all of the shredder's functions such as power up, reverse, and continuous run.