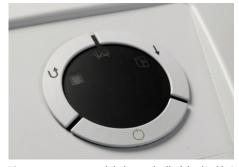

The easy-to-use command dial controls all of the shredder's functions such as power up, reverse, and continuous run.