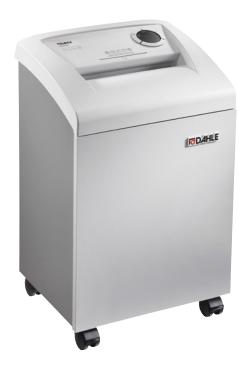

## DAHLE PROFESSIONAL SERIES

40406

10 ¼" Feed Opening 30/34 Sheet Capacity ¼" Shred Size - Level 2 SmartPower Management Made in Germany With the widespread use of network printers and fax machines, confidential business information is constantly being printed throughout the workday. It's important to have a powerful shredder located nearby to easily dispose of this information. This shredder is designed to accommodate the needs of most busy offices. It's a perfect shredder for destroying marketing plans, health records, and any other confidential information that should not be seen by others.

The Dahle 40406 offers a 10½" feed opening and can shred up to 30/34 sheets of paper at a time. It features full electronic capabilities including such safety features as Automatic Shutoff when the cabinet door is open, and Auto Reverse to prevent an overfeed. Automatic On/Off and Bag Full Auto Off are features that offer both convenience and satisfaction in knowing you will be notified when it's time change the bag.

Each cutting cylinder is encased in an all-steel frame and sits on rubber shock mounts. It's this design that reduces vibration through the cabinet

Dahle Office shredder with built in user-friendly opening for CD/DVD destruction.