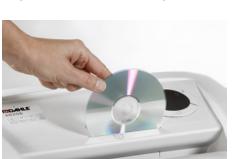

Each cutting cylinder is encased in an all-steel frame and sits on rubber shock mounts. It's this design that reduces vibration through the cabinet

Dahle Office shredder with built in user-friendly opening for CD/DVD destruction.