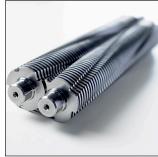

## **Features**

• Feed Opening: 8 3/4"

• Sheet Capacity: 8/10

Shred Size: 1/8" x 1 9/16"

Security Level: P-4

• SmartPower Management

• German Engineered

Dahle's Deskside Shredders have an 8 ¾" feed opening to accommodate both letter & legal size paper with ease.

all of the shredder's functions such as cutting cylinders, a steel chain & gears

power up, reverse, and continuous run. connect the two for maximum capacity.

| Sp    | Specifications |           |          |                |        |        |         |                                                                                            |          |            |           |           |     |            |                      |        |
|-------|----------------|-----------|----------|----------------|--------|--------|---------|--------------------------------------------------------------------------------------------|----------|------------|-----------|-----------|-----|------------|----------------------|--------|
| Model | Feed           | Capacity  | Security | Shred Size     | Waste  | Speed  | Decibel | Features/Capabilities Staples/Clips CDs/DVDs SmartPower CleanTEC® Safe Tech ESP Auto Oiler |          |            |           |           |     |            | Dimensions           | Weight |
|       | Width          | #20 / #16 | Level    |                | Volume |        | Level   | Stapies/Clips                                                                              | CUS/DVUS | SmartPower | CleanTEC® | Sate Lech | ESP | Auto Oiler |                      |        |
| 40114 | 8 3/4"         | 8 / 10    | P-4      | 1/8" x 1 9/16" | 8 gal  | 22 f/m | 50 dB   |                                                                                            |          |            |           |           |     |            | 24 ¾" x 17" x 13 5%" | 49 lhs |