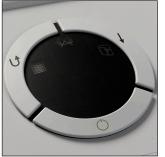

This shredder features Automatic On/Off operation that uses an electronic sensor to turn the machine on. All you have to do is position your document in the feed opening and the shredder will take care of the rest. Bag Full Auto Off is another convenient function that

notifies you when the shred bag is full and needs to be changed. It's these state-of-theart features that saves you time and takes the burden out of shredding your documents.

Safety and energy conservation continues to be a top priority at Dahle. Each shredder comes equipped with the innovative SmartPower Energy Management System. This multi-stage system reduces power consumption after ten minutes of sitting idle (sleep mode), and completely powers down after an additional 20 minutes of inactivity. Dahle SmartPower will appeal to those interested in conserving energy as well as reducing electrical costs.