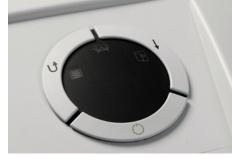

## 40606

16" Feed Opening 36/40 Sheet Capacity 1/4" Shred Size - Level 2 SmartPower Management Made in Germany

Dahle Professional shredder with built in user-friendly opening for CD/DVD destruction.

The easy-to-use command dial controls all of the shredder's functions such as power up, reverse, and continuous run.