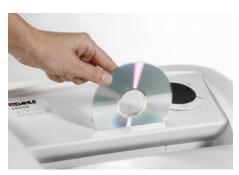

## 40606

16" Feed Opening 36/40 Sheet Capacity 1/4" Shred Size - Level 2 SmartPower Management Made in Germany

Dahle Professional shredder with built in user-friendly opening for CD/DVD destruction.

The easy-to-use command dial controls all of the shredder's functions such as power up, reverse, and continuous run.