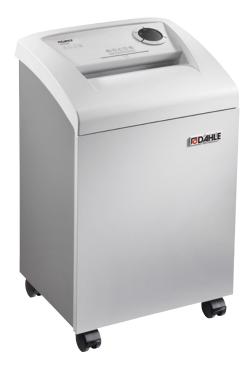

# 40606 DEPARTMENT SHREDDER

### DAHLE PROFESSIONAL SERIES

Known for its power and waste capacity, this Dahle Department Shredder provides a practical solution for accommodating the shredding needs of even the busiest offices. This machine can continually shred large quantities of paper for extended periods of time. Its attractive design and large waste bin make this a nice addition to any large office, copy room or communications center.

The Dahle 40606 has a 16" feed opening to easily accommodate letter, legal and wide computer paper. It has a maximum sheet capacity of 36/40 sheets at a time and features a large capacity waste bin capable of holding 45 gallons of shredded material.

## 40606

16" Feed Opening 36/40 Sheet Capacity 1/4" Shred Size - Level 2 SmartPower Management Made in Germany

Dahle Professional shredder with built in user-friendly opening for CD/DVD destruction.

The easy-to-use command dial controls all of the shredder's functions such as power up, reverse, and continuous run.