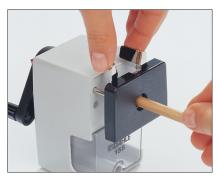

It's all about control with Dahle's Professional pencil sharpener. With the twist of a dial you can set the degree of sharpness for your pencil. Whether you need a fine tip or a blunt edge, Dahle's Automatic Cutting System sharpens to your personal preference then spins freely to

prevent over sharpening. This sharpener not only gives you the optimal results you desire, but it also saves lead.

Standard graphite or oversized artist pencils can be accommodated through the sharpener's extra large pencil opening. The cutting blades can also be removed and cleaned to prevent any waxy buildup. A mounting clamp is included but not necessary for portable sharpening.

Mounting is not necessary which allows for easy placement and portability.

Automatic Cutting System pulls the pencil in to sharpen, then spins freely to prevent over-sharpening.