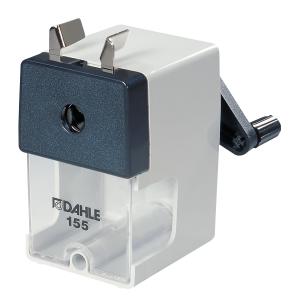

## DAHLE PENCIL SHARPENER

PROFESSIONAL SHARPENER

When creativity strikes your pencil needs to be ready! This pencil sharpener is the perfect solution to insure you're never scrambling to sharpen your creative instrument.

## PROFESSIONAL PENCIL SHARPENER

- ► Automatic Cutting System sharpens lead evenly and prevents over-sharpening
- Precision cutting blades made of Solingen Steel
- ► Accepts oversized artist pencils
- Point adjuster for sharp or blunt tip
- ► Easy to clean blades are perfect for use with graphite and colored pencils
- Easy to clean transparent shavings cup
- Mounting clamp included but not necessary for portable sharpening

### PROFESSIONAL SHARPENER

 Item
 Description

 155
 Professional Rotary Sharpener