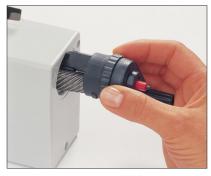

prevent over sharpening. This sharpener not only gives you the optimal results you desire, but it also saves lead.

Standard graphite or oversized artist pencils can be accommodated through the sharpener's extra large pencil opening. The cutting blades can also be removed and cleaned to prevent any waxy buildup. A mounting clamp is included but not necessary for portable sharpening.